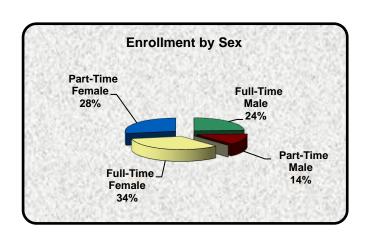

### **Enrollment by Sex**

| Full-Time Male   | 1,234 |
|------------------|-------|
| Part-Time Male   | 700   |
| Male Total       | 1,934 |
| Full-Time Female | 1,734 |
| Part-Time Female | 1,416 |
| Female Total     | 3,150 |