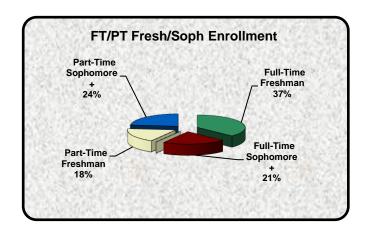

## **Degree-Seeking Enrollment by Class Status**

| Full-Time Freshman Full-Time Sophomore + Full-Time Total | 1,888<br>1,080<br>2,968 |
|----------------------------------------------------------|-------------------------|
| Part-Time Freshman Part-Time Sophomore + Part-Time Total | 927<br>1,189<br>2,116   |