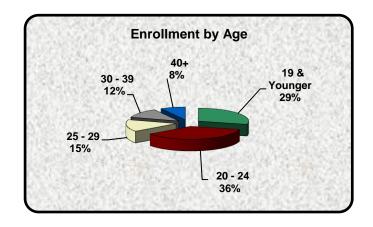

## **Enrollment by Age**

| 19 & Younger | 1,476 |
|--------------|-------|
| 20 - 24      | 1,827 |
| 25 - 29      | 753   |
| 30 - 39      | 619   |
| 40+          | 409   |
| Total        | 5,084 |