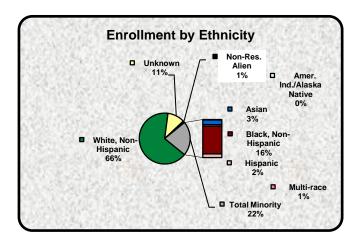

## **Enrollment by Ethnicity**

| White, Non-Hispanic      | 3,366 |
|--------------------------|-------|
| Unknown                  | 555   |
| Non-Res. Alien           | 59    |
| Total Minority           | 1,104 |
| Amer. Ind./Alaska Native | 15    |
| Asian                    | 133   |
| Multi-race               | 47    |
| Black, Non-Hispanic      | 802   |
| Hispanic                 | 107   |