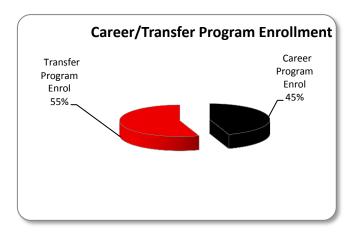

## **Career/Transfer Program Enrollment**

| Career Program Enrol   | 2,004 |
|------------------------|-------|
| Transfer Program Enrol | 2,461 |