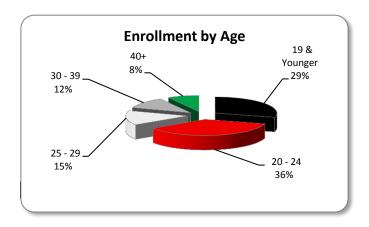

## **Enrollment by Age**

| 19 & Younger | 1,533 |
|--------------|-------|
| 20 - 24      | 1,901 |
| 25 - 29      | 757   |
| 30 - 39      | 603   |
| 40+          | 427   |
| Total        | 5,221 |