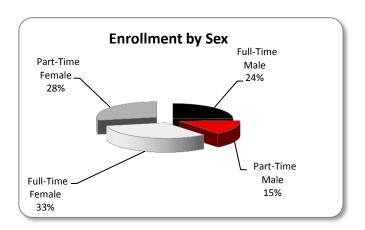

### **Enrollment by Sex**

| Full-Time Male                                 | 1,275                   |
|------------------------------------------------|-------------------------|
| Part-Time Male                                 | 768                     |
| Male Total                                     | 2,043                   |
| Full-Time Female Part-Time Female Female Total | 1,706<br>1,472<br>3,178 |