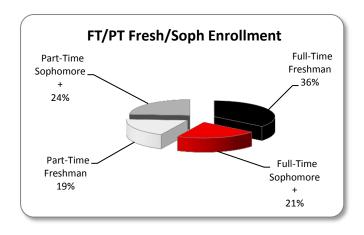

### **Degree-Seeking Enrollment by Class Status**

| Full-Time Freshman Full-Time Sophomore + Full-Time Total | 1,863<br>1,118<br>2,981 |
|----------------------------------------------------------|-------------------------|
| Part-Time Freshman Part-Time Sophomore + Part-Time Total | 990<br>1,250<br>2,240   |