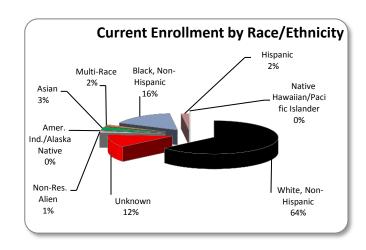

## **Enrollment by Race/Ethnicity**

| White, Non-Hispanic<br>Unknown<br>Non-Res. Alien                                                        | 3,336<br>640<br>52                 |
|---------------------------------------------------------------------------------------------------------|------------------------------------|
| Total Minority                                                                                          | 1,193                              |
| Amer. Ind./Alaska Native Asian Multi-Race Black, Non-Hispanic Hispanic Native Hawaiian/Pacific Islander | 23<br>155<br>76<br>836<br>101<br>2 |