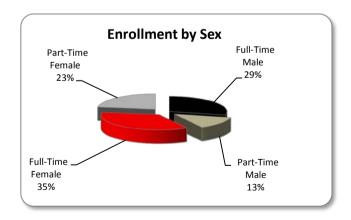

### **Enrollment by Sex**

| Full-Time Male                                 | 1,455                          |
|------------------------------------------------|--------------------------------|
| Part-Time Male                                 | 679                            |
| Male Total                                     | <b>2,134</b>                   |
| Full-Time Female Part-Time Female Female Total | 1,786<br>1,145<br><b>2,931</b> |