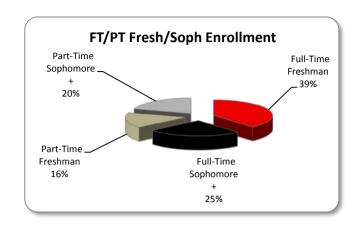

# **Enrollment by Class Status**

| Full-Time Freshman Full-Time Sophomore + Full-Time Total | 1,952<br>1,289<br><b>3,241</b> |
|----------------------------------------------------------|--------------------------------|
| Part-Time Freshman Part-Time Sophomore + Part-Time Total | 805<br>1,019<br><b>1,824</b>   |