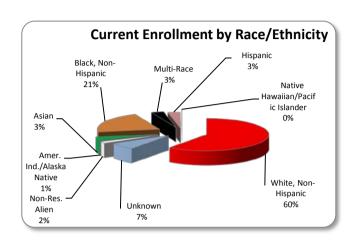

## **Enrollment by Race/Ethnicity**

| White, Non-Hispanic<br>Unknown<br>Non-Res. Alien                                                        | 3,042<br>352<br>89                    |
|---------------------------------------------------------------------------------------------------------|---------------------------------------|
| Total Minority                                                                                          | 1,582                                 |
| Amer. Ind./Alaska Native Asian Black, Non-Hispanic Multi-Race Hispanic Native Hawaiian/Pacific Islander | 16<br>164<br>1,077<br>160<br>159<br>6 |