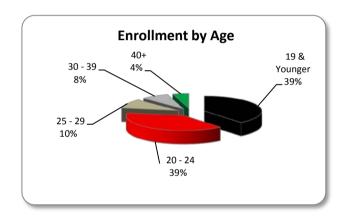

# **Enrollment by Age**

| Age Group    | # of Students |
|--------------|---------------|
| 19 & Younger | 1,976         |
| 20 - 24      | 1,953         |
| 25 - 29      | 512           |
| 30 - 39      | 395           |
| 40+          | 229           |
| Total        | 5,065         |